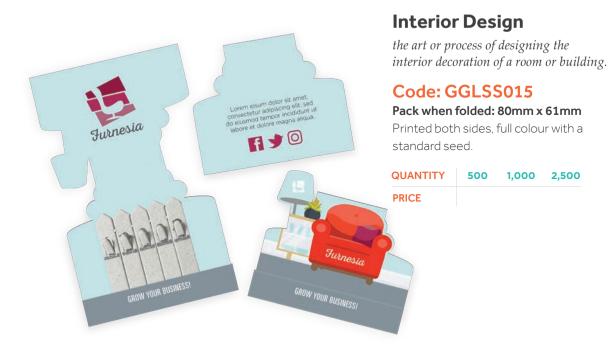

#### Code: GGLSS02

Pack when folded: 75mm x 46mm

Printed both sides, full colour with a standard seed.

QUANTITY 500 1,000 2,500