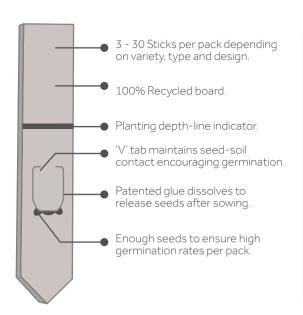

#### **Seedsticks**<sup>™</sup> The small give away with the big impression

Seedsticks<sup>TM</sup> are based on the original 1940's design for a book of matches. Rather than an explosive head on the end of the match we use our own patented machinery to glue plant seeds onto the sticks – hence the name 'Seedsticks<sup>TM</sup>'.

#### What are Seedsticks™

Growing from seeds has never been Sow Easy®

Break off a seedstick™

2 Push the pointed end into soil up to the depth line and water

3 Leave the stick in position as your new plant grows