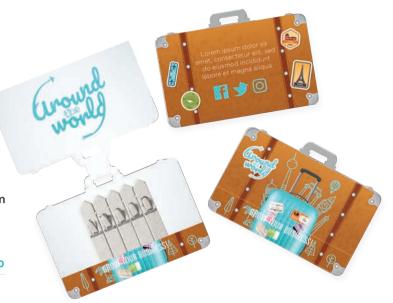

#### **Tourism**

the commercial organisation and operation of holidays and visits to places of interest.

#### Code: GGLSS024

**Pack when folded: 77mm x 54mm**Printed both sides, full colour with a standard seed.

| QUANTITY | 500 | 1,000 | 2,500 |
|----------|-----|-------|-------|
| PRICE    |     |       |       |