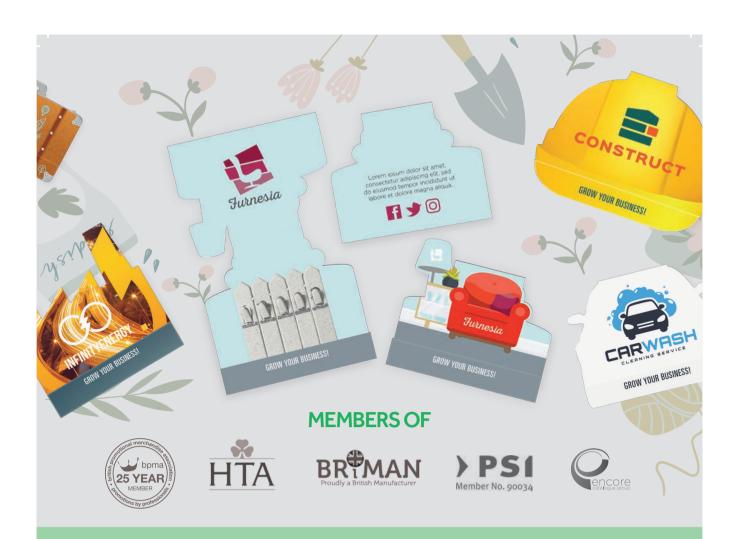

### \_\_\_\_\_Seedsticks™

#### **Seedsticks**<sup>™</sup> The small give away with the big impression

Seedsticks<sup>TM</sup> are based on the original 1940's design for a book of matches. Rather than an explosive head on the end of the match we use our own patented machinery to glue plant seeds onto the sticks – hence the name 'Seedsticks<sup>TM</sup>'.

This unique and exclusive product manufactured by Sow Easy® is the perfect premium gift for pennies.

By branding the cover, and even choosing a bespoke shape, Seedsticks<sup>TM</sup> offer a point of discussion and a longer lasting memory of your corporate message.

There are many varieties of seed to choose from and we can totally personalise the product to meet your exact requirements.

#### What are Seedsticks™

Growing from seeds has never been Sow Easy®

Break off a seedstick™

2 Push the pointed end into soil up to the depth line and water

3 Leave the stick in position as your new plant grows