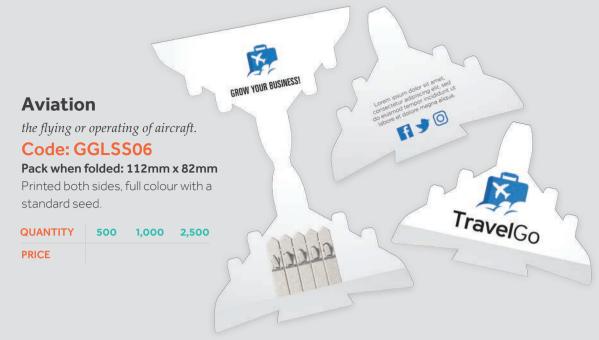

#### **Transportation**

the action of transporting someone or something or the process of being transported.

#### Code: GGLSS025

Pack when folded: 126mm x 64mm
Printed both sides, full colour with a
standard seed

| QUANTITY | 500 | 1,000 | 2,50 |
|----------|-----|-------|------|
|          |     |       |      |