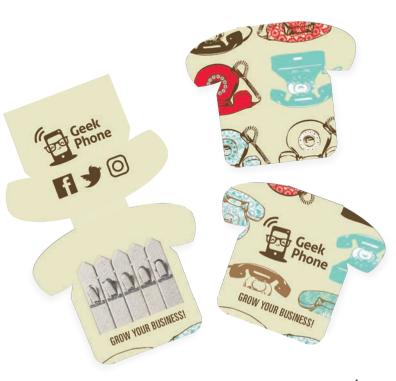

#### Code: GGLSS04

Pack when folded: 104mm x 81mm Printed both sides, full colour with a standard seed.

| QUANTITY | 500 | 1,000 | 2,500 |
|----------|-----|-------|-------|
| PRICE    |     |       |       |