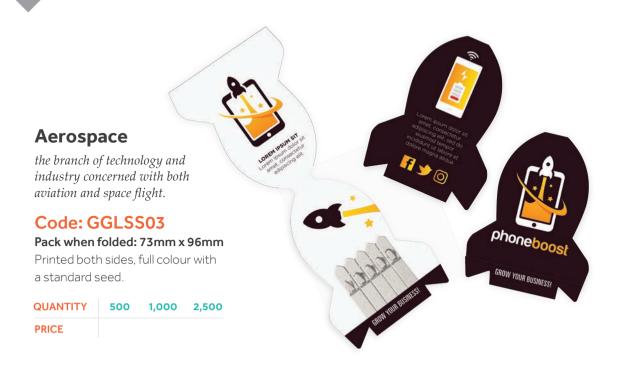

#### **Agriculture**

the science or practice of farming, including cultivation of the soil for the growing of crops and the rearing of animals to provide food, wool, and other products.

#### Code: GGLSS04

Pack when folded: 104mm x 81mm Printed both sides, full colour with a standard seed.

| QUANTITY | 500 | 1,000 | 2,500 |
|----------|-----|-------|-------|
| PRICE    |     |       |       |