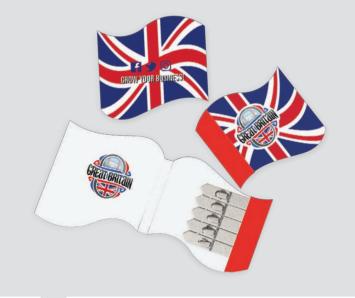

#### Worldwide

extending or reaching throughout the world.

#### Code: GGLSS026

**Pack when folded: 62mm x 58mm** Printed both sides, full colour with a standard seed.

| QUANTITY | 500 | 1,000 | 2,500 |
|----------|-----|-------|-------|
| PRICE    |     |       |       |