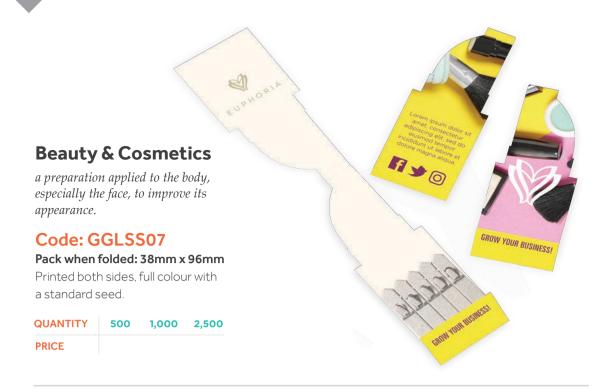

#### Code: GGLSS01

Pack when folded: 38mm x 46mm

Printed both sides, full colour with a standard seed.

QUANTITY 500 1,000 2,500

PRICE