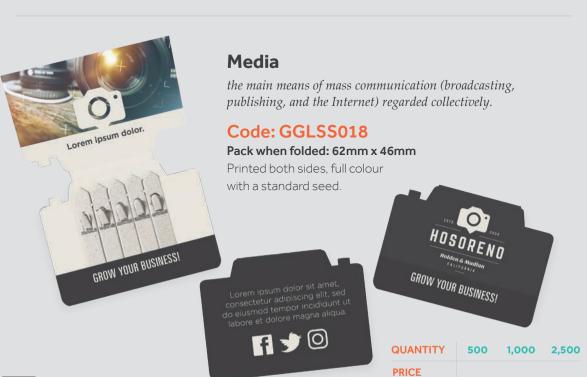

#### Communications

means of sending or receiving information, such as telephone lines or computers.

#### Code: GGLSS08

Pack when folded: 44mm x 55mm Printed both sides, full colour with a standard seed.

500 1,000 2,500 PRICE