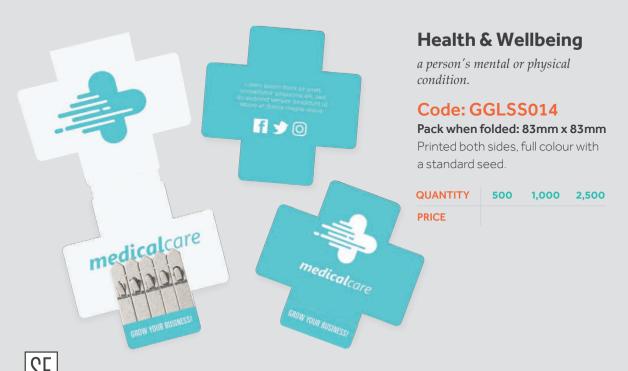

#### Code: GGLSS01

Pack when folded: 38mm x 46mm

Printed both sides, full colour with a standard seed.

QUANTITY 500 1,000 2,500

PRICE